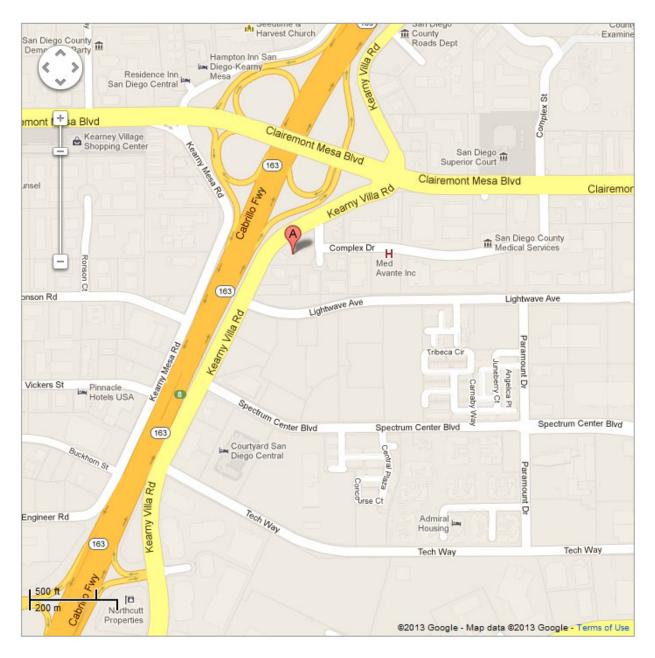

# Directions to: The Butcher Shop Steakhouse – Kearny Mesa 5255 Kearny Villa Road, San Diego - (858) 565-2272 http://www.butchershopsd.signonsandiego.com

Located just off HWY 163 & Clairemont Mesa Blvd.

From South: Take 163 North to Clairemont Mesa Blvd East. Take the first two rights. We are on the left side of the street.

From North: Take 163 South to Clairemont Mesa Blvd East. Cross the 163 overpass and take the first right. Once again we are on the left side of the street.