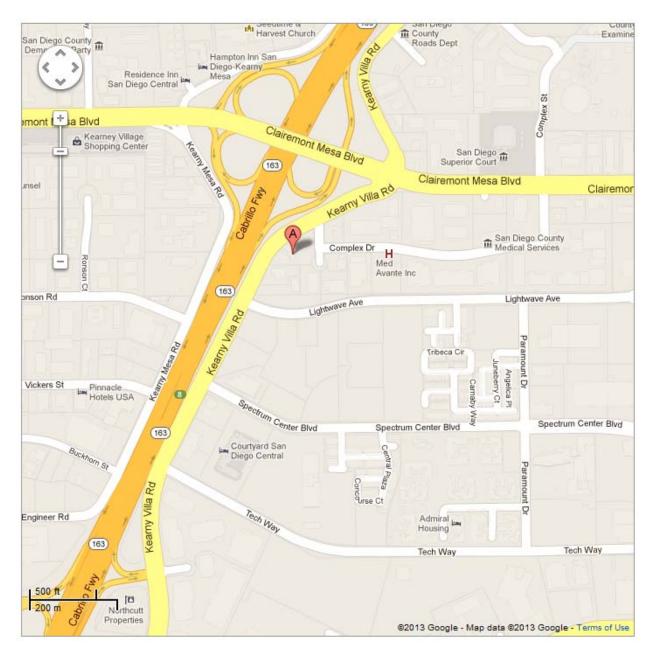

## Directions to: The Butcher Shop Steakhouse – Kearny Mesa 5255 Kearny Villa Road, San Diego - (858) 565-2272 http://www.butchershopsd.signonsandiego.com

Located just off HWY 163 & Clairemont Mesa Blvd.

From South: Take 163 North to Clairemont Mesa Blvd East. Take the first two rights. We are on the left side of the street.

From North: Take 163 South to Clairemont Mesa Blvd East. Cross the 163 overpass and take the first right. Once again we are on the left side of the street.