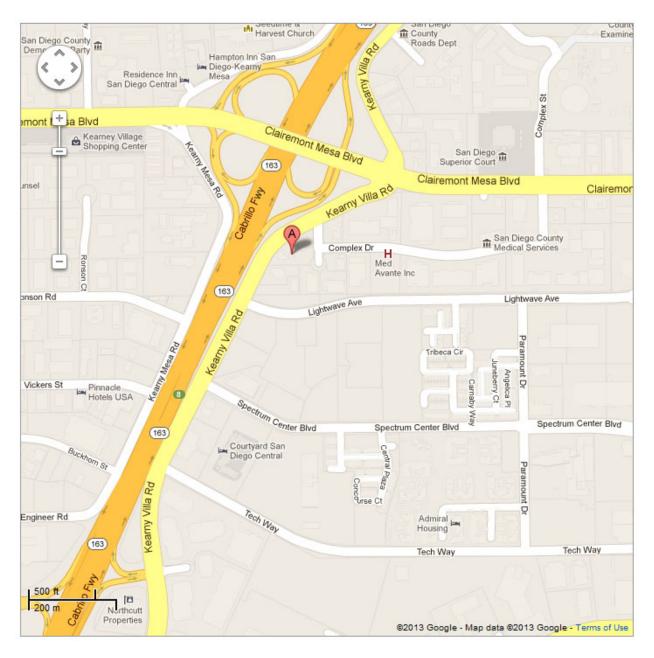

## Directions to: The Butcher Shop Steakhouse – Kearny Mesa 5255 Kearny Villa Road, San Diego - (858) 565-2272 http://www.butchershopsd.signonsandiego.com

Located just off HWY 163 & Clairemont Mesa Blvd.

From South: Take 163 North to Clairemont Mesa Blvd East. Take the first two rights. We are on the left side of the street.

From North: Take 163 South to Clairemont Mesa Blvd East. Cross the 163 overpass and take the first right. Once again we are on the left side of the street.